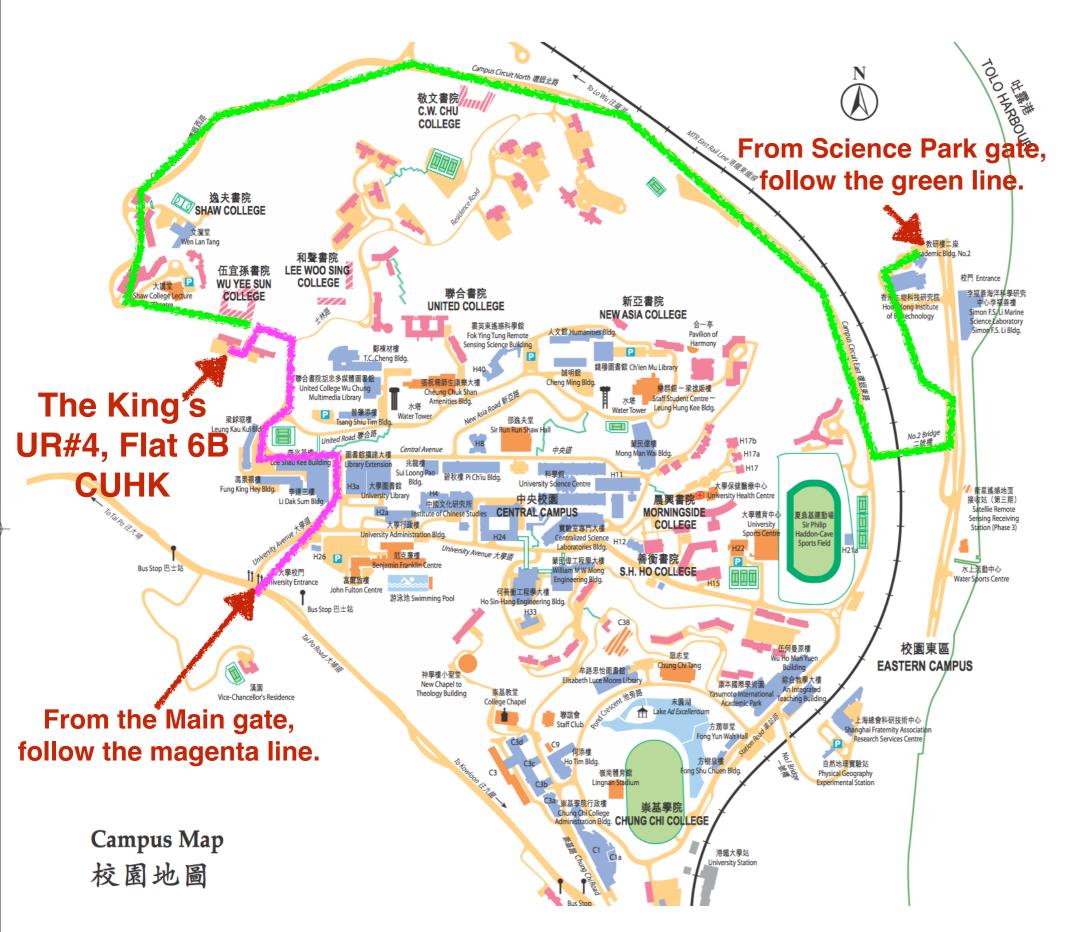

## 香港中文大學 The Chinese University of Hong Kong

| Academic Bldg. No. 1                          | H33  | 教研樓一座     |
|-----------------------------------------------|------|-----------|
| Art Museum                                    | H4   | 文物館       |
| Chan Kwan Tung<br>Inter-university Hall       | H17a | 昆楝樓       |
| Chiangs Bldg.                                 | H17b | 曙光樓       |
| Cho Yiu Conference Hall                       | H2a  | 祖堯堂       |
| Choh-Ming Li Basic Medical<br>Sciences Bldg.  | H11  | 李卓敏基本醫學大概 |
| Estates & Maintenance Bldg.                   | H15  | 營修樓       |
| Kwok Sports Bldg.                             | H22  | 汾陽體育館     |
| Lady Ho Tung Hall                             | H12  | 何東夫人堂     |
| Lady Shaw Bldg.                               | H24  | 邵逸夫夫